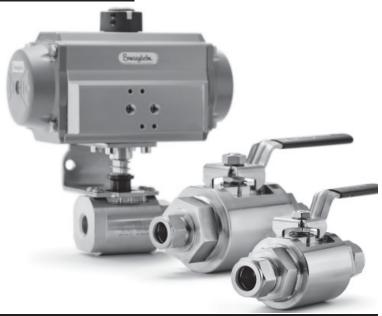

#### **Product Illustration**

#### **Configurations**

Bodies are only available in a straight pattern (2 ports), as shown in the above illustration.